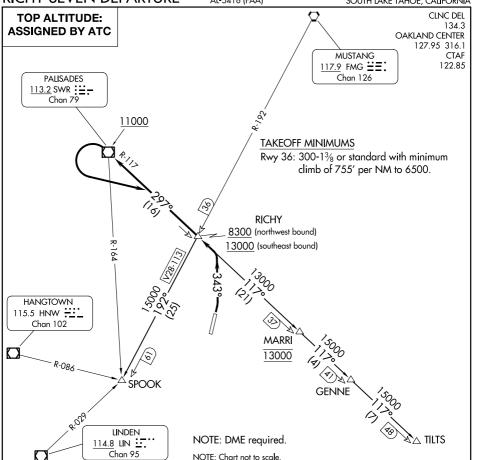

## DEPARTURE ROUTE DESCRIPTION

TAKEOFF RUNWAY 36: Climbing left turn on heading 343° to intercept the SWR VOR/DME R-117 northwest bound. Cross RICHY/SWR 16 DME at or above 8300, cross SWR at or above 11000. Thence. . . .

....on assigned route (Aircraft cleared on a transition turn left to intercept the SWR R-117 southeast bound to cross RICHY at or above 13000). Maintain ATC assigned altitude.

GENNE TRANSITION (RICHY7.GENNE): From over RICHY INT on SWR R-117 to GENNE.

MARRI TRANSITION (RICHY7.MARRI): From over RICHY INT on SWR R-117 to MARRI.

SPOOK TRANSITION (RICHY7.SPOOK): From over RICHY INT on FMG R-192 to SPOOK INT.

TILTS TRANSITION (RICHY7.TILTS): From over RICHY INT on SWR R-117 to TILTS.